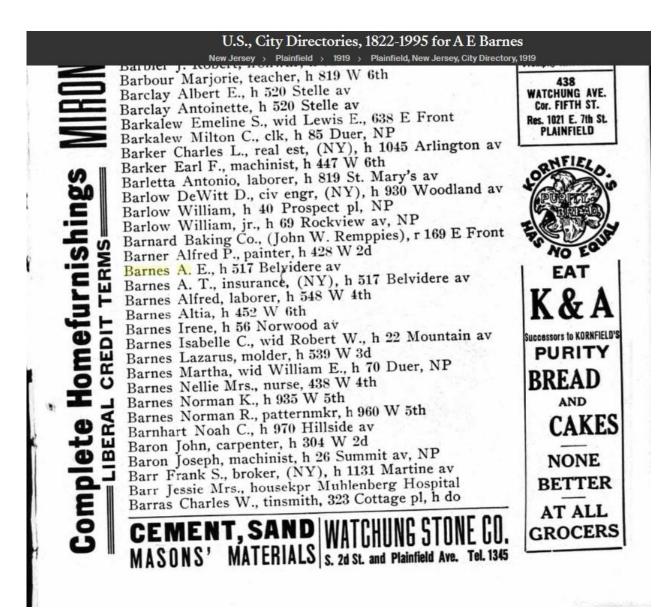

Definitive records for Ambrose Edward Barnes cease until 1918, a gap of 8 years.

1918 (age 74 years): Living with his son, Ambrose Theodore at 517 Belvidere Avenue in Plainfield (Plainfield, New Jersey City Directory

1919 (age 75 years): Living with his son, Ambrose Theodore at 517 Belvidere Avenue in Plainfield (Plainfield, New Jersey City Directory)

Ambrose Edward Barnes died on 21 September 1919 in Plainfield, New Jersey.