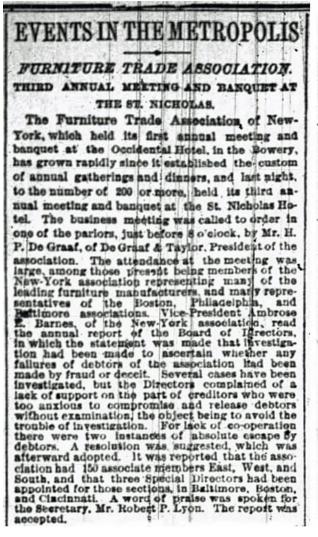

In addition, Ambrose was a charter member of and was on the Board of Directors of the Furniture Trade Association (of New York and Brooklyn), and he was elected the Treasurer at its first annual meeting in 1879. And he was elected Vice President of the Association in 1881.