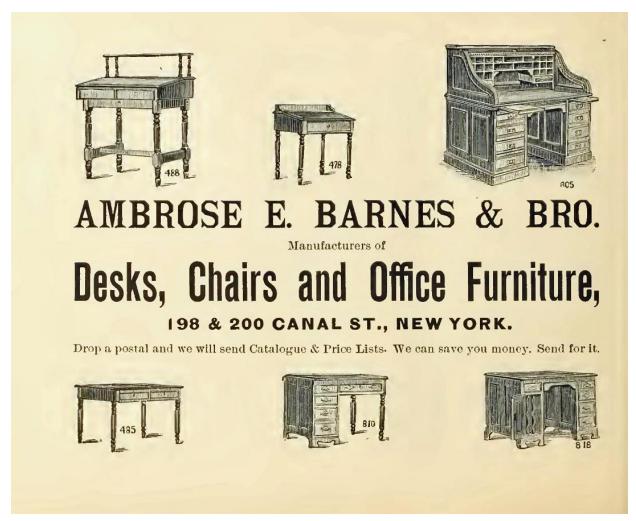

Ambrose E. Barnes & Brother had an extensive domestic and export business. In 1888, the publication, *Illustrated New York, The Metropolis of To-day*, on page 170, stated the following about the company:<sup>7</sup>

[The Barnes furniture company] was originally founded in 1840 by Mr. Ambrose W Barnes and continued by him until 1871 he was succeeded by the present proprietors, Messrs. Ambrose E and Walter F Barnes. The career of the concern has been one of steady, uninterrupted development, and under the present management the house has been advanced to the foremost position it now occupies.

The extensive premises occupied consist of two spacious buildings [at 198-200 Canal Street], each having six commodious floors and basements, and equipped with every modern appliance and convenience to facilitate the prosecution of business.

The trade of the house extends to all sections of New York and the surrounding States, and also throughout the Southern States, while their export trade with South and Central America, the West Indies and Australia, is constantly on the increase.

In one notice published in 1890, the company was called "the largest wholesale furniture dealers and manufacturers in that [New York] city."<sup>8</sup> That might have been an exaggeration, but it does convey the size and importance of the company at that time.