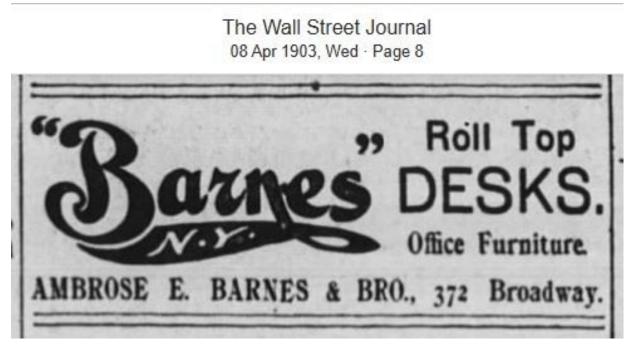

1903 (at age 59): 191 (sic?) Canal Street, New York City, with an additional office at 372 Broadway (NY City Directory)

1904 (at age 60): 200 Canal, New York City (Brooklyn City Directory)

There was also an assembly plant was in Greenpoint, Brooklyn (Obituary)