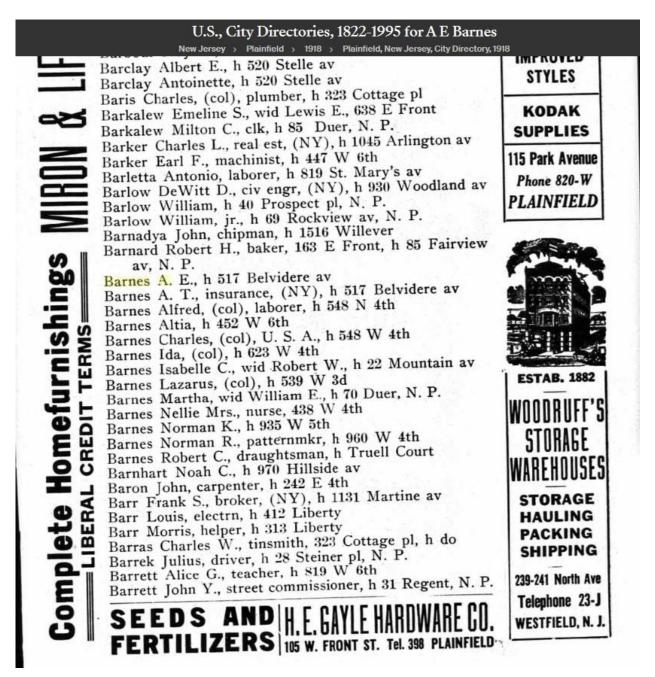

For a summary of where Ambrose Edward Barnes lived during his life, refer to Appendix A.

For a summary of Ambrose Edward Barnes business addresses, refer to Appendix B.

For Census records and selected City Directory records, refer to Appendix C.

Definitive records for Ambrose Edward Barnes cease until 1918, a gap of 8 years.

1918 (age 74 years): Living with his son, Ambrose Theodore at 517 Belvidere Avenue in Plainfield (Plainfield, New Jersey City Directory

1919 (age 75 years): Living with his son, Ambrose Theodore at 517 Belvidere Avenue in Plainfield (Plainfield, New Jersey City Directory)

Ambrose Edward Barnes died on 21 September 1919 in Plainfield, New Jersey.