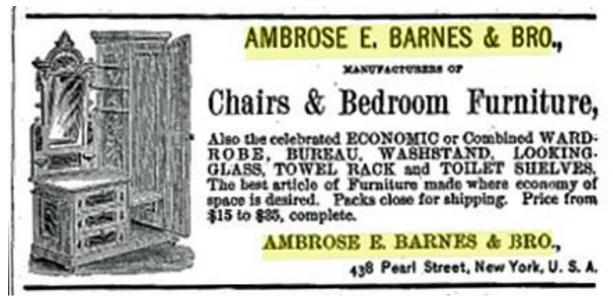

#### **Appendix B: Ambrose Edward Barnes Business Addresses:**

1867 (age 23 years): With his father at 152 Chatham Street, New York City

1870 (age 26 years): Transition: With his father at 152 Chatham Street, and 438 Pearl Street, New York City (NY City Directory)

1874 (age 30 years): when Ambrose Waterhouse Barnes died, the firm passed to his sons A. E. Barnes & Brother (Obituary)

1875 (age 31 years): 438 Pearl Street, New York City (NY City Directory)

1877 (age 33 years): 438 Pearl Street, New York City (NY City Directory)