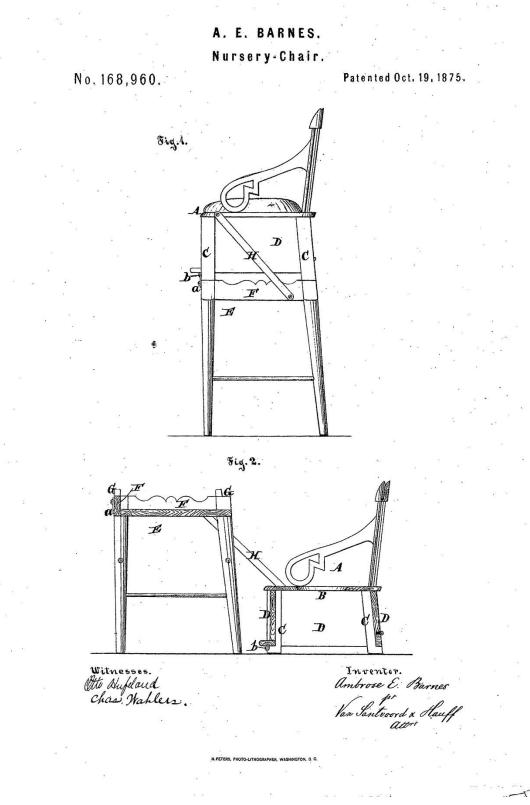

It is clear that Ambrose Edward Barnes was very much involved in the company. For example, in 1874 he received a patent from the US Patent Office for "Improvement in Combined Dressing-Bureaus and Wardrobes." And another patent in 1875 for "Improvement in Nursery-Chairs." Refer to Appendix D for more information.