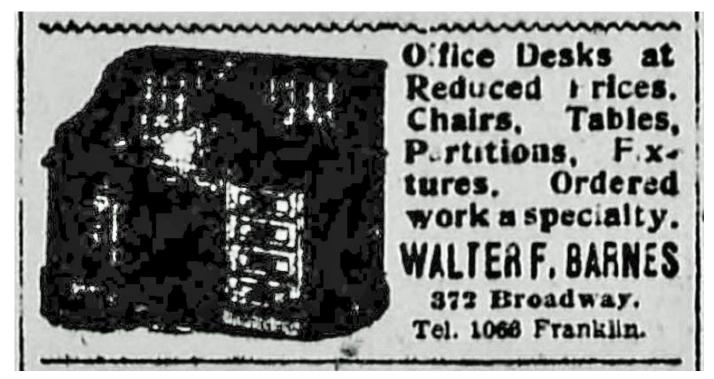

[After the company Ambrose E. Barnes & Brother went bankrupt in 1904, the company was revived by his brother, Walter Frederick Barnes. Walter continued the company until, at least, 1915 under the name "Walter F. Barnes Company".<sup>10</sup>]