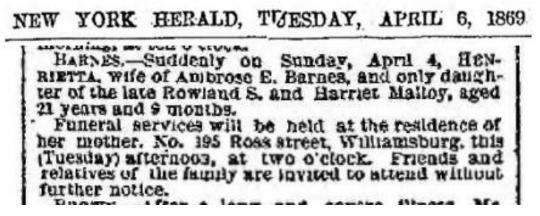

However, tragically, Henrietta died suddenly on 04 Apr 1869, at age 21 years, 9 months, just one year and one month after the wedding.

| NEW   | YORK      | HERALD,      | TUESDAY,       | APRIL      | 6, 1869 |
|-------|-----------|--------------|----------------|------------|---------|
| 1     |           |              | ······         |            |         |
| H     | ARNES,-   | Suddenly o   | on Sunday,     | April 4,   | HEN-    |
| RIE   | TTA, WIIE | of Anibrose  | E. Barnes, a   | ind only d | augn-   |
| ter   | of the la | s months.    | s. and Harris  | et Mailoy, | aged    |
|       |           |              | be held at t   | he reside  | TA 950  |
|       |           |              | oss street, Wi |            |         |
| I (Tu | esday) af | ternoos, at  | two o'clock    | . Friend   | s and 1 |
| reh   | atives of | the family a | are invited to | attend w   | ithout  |
| fur   | ther not  | ce.          |                |            |         |

1869 Death notice for Henrietta Malloy Barnes

.

Ambrose was obviously devastated by the death of his young wife.

After his wife's death, Ambrose moved back in with his parents. It would be another 7 years before Ambrose would marry again.