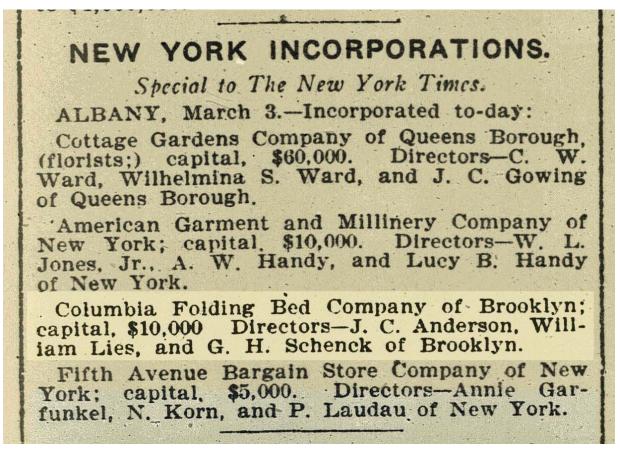

Folding beds of all types and styles were quite the rage in the second half of the 1800s.<sup>9</sup> At about that time, Ambrose founded the Columbia Folding Bed Company, which operated for some time under that name. (Several folding bed companies had already been established in Grand Rapids, to which city Ambrose made frequent business trips.) The 1898 New York City Directory for Ambrose Edward Barnes shows this enterprise at 274 Leonard Street in Manhattan, just six blocks from the principal factory.