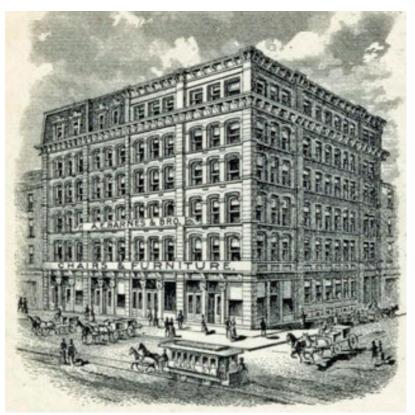

One of the six story buildings at 198-200 Canal Street for A.E. Barnes & Bro., Chairs and Furniture is pictured below.

1896 Picture of A.E. Barnes & Bro., Chairs and Furniture from an 1896 Bill of Sale. (See Appendix E.)