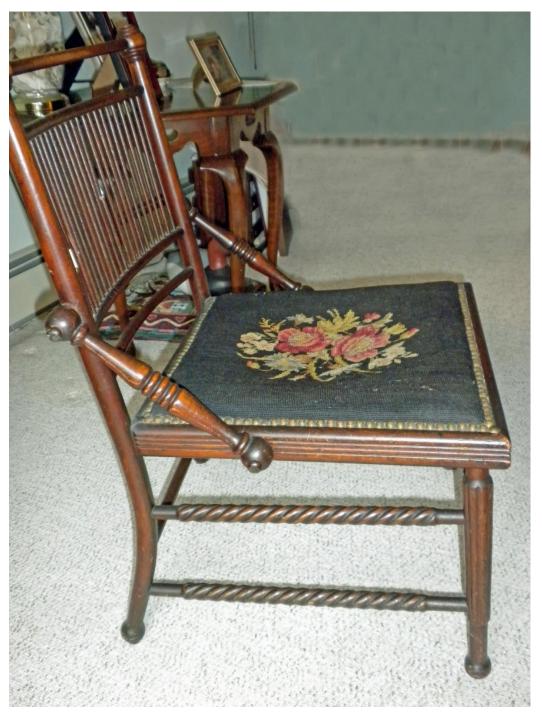

Chair from about 1880 made by Ambrose E. Barnes & Brother. Chair owned by the granddaughter of Ambrose E. Barnes, Audrey Wilson Barnes, photographed in 2017.

<sup>&</sup>lt;sup>8</sup> Poughkeepsie Eagle News, 03 May 1890, page 5