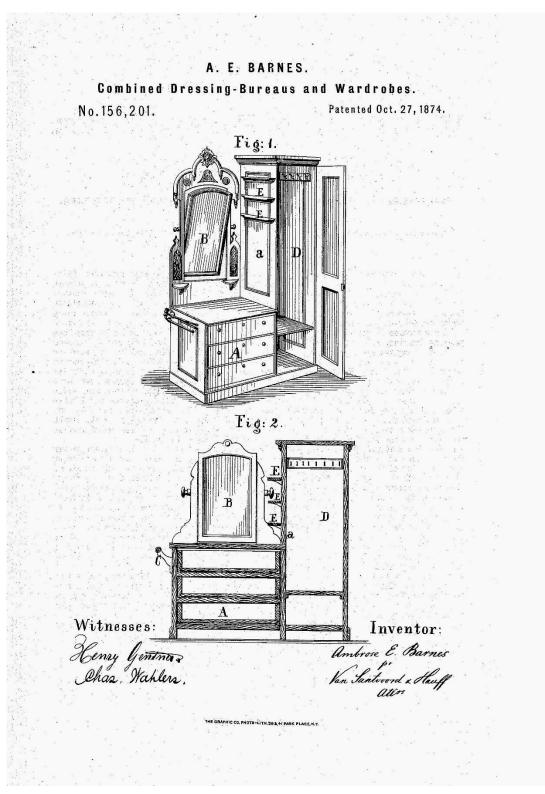

It is clear that Ambrose Edward Barnes was very much involved in the company. For example, in 1874 he received a patent from the US Patent Office for "Improvement in Combined Dressing-Bureaus and Wardrobes." And another patent in 1875 for "Improvement in Nursery-Chairs." Refer to Appendix D for more information.