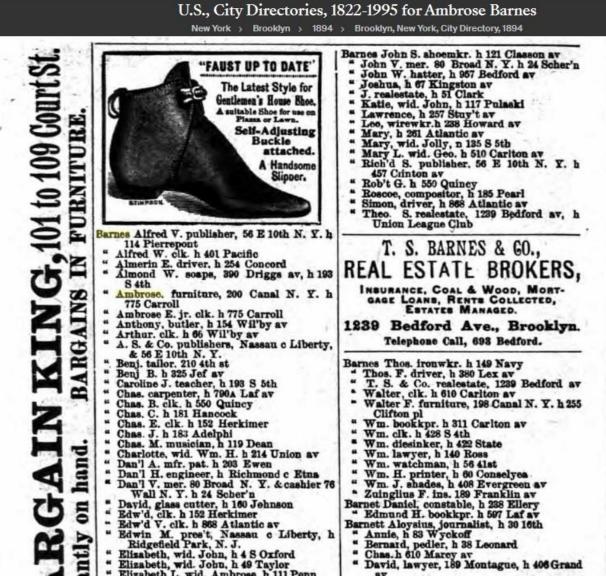

For a summary of where Ambrose Edward Barnes lived during his life, refer to Appendix A.

For a summary of Ambrose Edward Barnes business addresses, refer to Appendix B.

For Census records and selected City Directory records, refer to Appendix C.

Folding beds of all types and styles were quite the rage in the second half of the 1800s.<sup>9</sup> At about that time, Ambrose founded the Columbia Folding Bed Company, which operated for some time under that name. (Several folding bed companies had already been established in Grand Rapids, to which city Ambrose made frequent business trips.) The 1898 New York City Directory for Ambrose Edward Barnes shows this enterprise at 274 Leonard Street in Manhattan, just six blocks from the principal factory.

1891 (at age 47): 198 Canal Street, New York City (NY City Directory)

1898 (at age 54): For the Columbia Folding Bed Company: 274 Leonard Street in Manhattan, just six blocks from the principal factory at 200 Canal Street in Manhattan (1898 Brooklyn City Directory and 1899 NY City Directory)