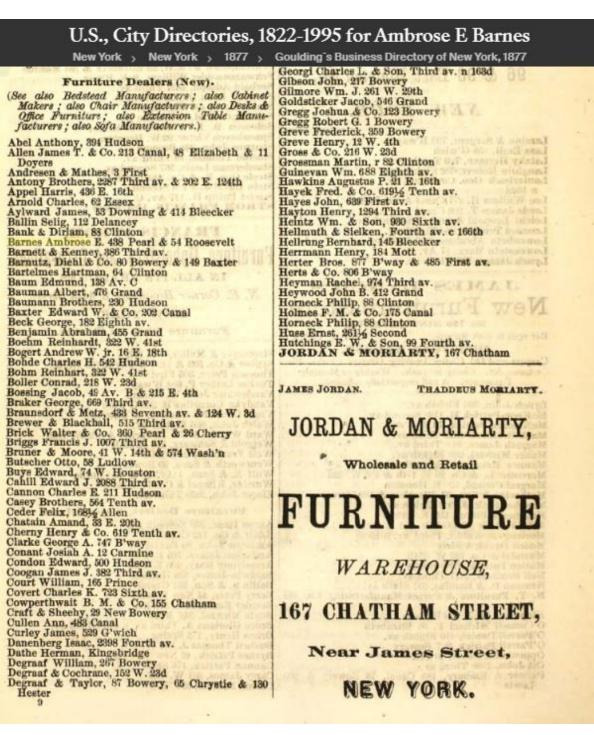

#### **Appendix B: Ambrose Edward Barnes Business Addresses:**

1867 (age 23 years): With his father at 152 Chatham Street, New York City

1870 (age 26 years): Transition: With his father at 152 Chatham Street, and 438 Pearl Street, New York City (NY City Directory)

1874 (age 30 years): when Ambrose Waterhouse Barnes died, the firm passed to his sons A. E. Barnes & Brother (Obituary)

1875 (age 31 years): 438 Pearl Street, New York City (NY City Directory)

1877 (age 33 years): 438 Pearl Street, New York City (NY City Directory)