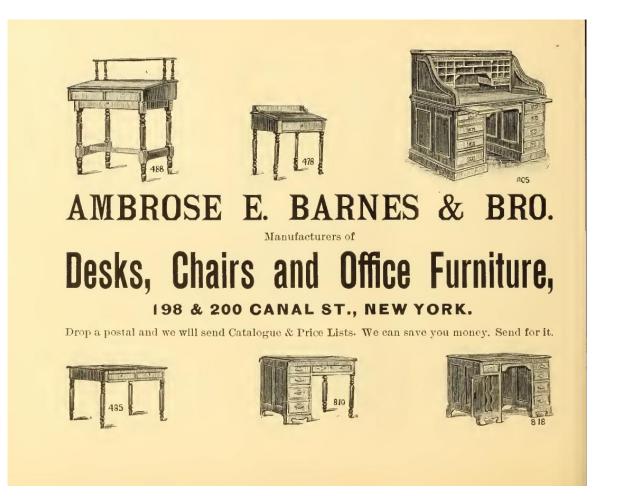

Ambrose E. Barnes & Brother had an extensive domestic and export business. In 1888, the publication, *Illustrated New York, The Metropolis of To-day*, on page 170, stated the following about the company:<sup>7</sup>

[The Barnes furniture company] was originally founded in 1840 by Mr. Ambrose W Barnes and continued by him until 1871 he was succeeded by the present proprietors, Messrs. Ambrose E and Walter F Barnes. The career of the concern has been one of steady, uninterrupted development, and under the present management the house has been advanced to the foremost position it now occupies.

The extensive premises occupied consist of two spacious buildings [at 198-200 Canal Street], each having six commodious floors and basements, and equipped with every modern appliance and convenience to facilitate the prosecution of business.

The trade of the house extends to all sections of New York and the surrounding States, and also throughout the Southern States, while their export trade with South and Central America, the West Indies and Australia, is constantly on the increase.

In one notice published in 1890, the company was called "the largest wholesale furniture dealers and manufacturers in that [New York] city."<sup>8</sup> That might have been an exaggeration, but it does convey the size and importance of the company at that time.