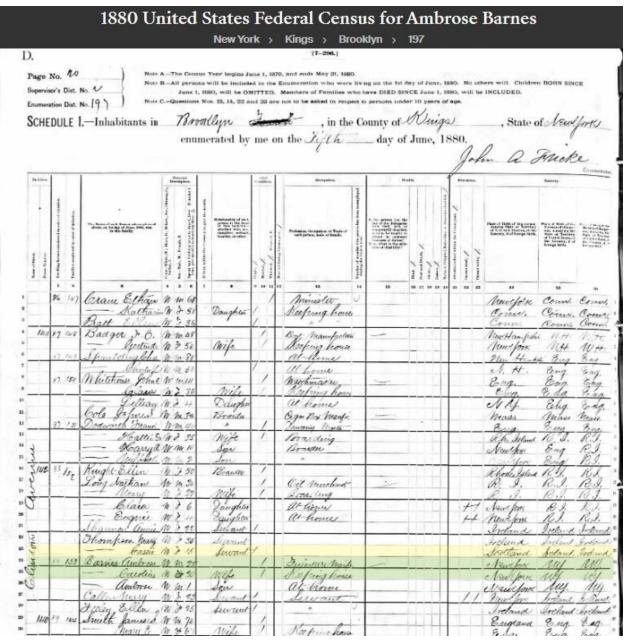

For a summary of where Ambrose Edward Barnes lived during his life, refer to Appendix A.

For a summary of Ambrose Edward Barnes business addresses, refer to Appendix B.

For Census records and selected City Directory records, refer to Appendix C.

1880 (at age 36): Lived with his with wife and child on Clinton Avenue, Brooklyn (US Census)<sup>13</sup>

1883 (at age 39): Still lived at 142 Clinton Avenue, Brooklyn (NY City Directory)<sup>14</sup>

1888 (at age 44): Still lived at 142 Clinton Avenue, Brooklyn (NY City Directory, Brooklyn)