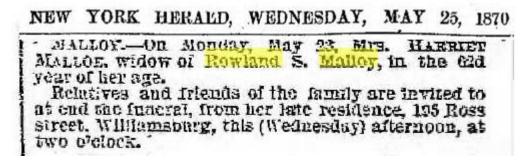

Ambrose Edward Barnes married Henrietta Malloy on 11 March 1868. Henrietta was the daughter of Rowland S. Malloy (died 1860) and Harriet Morris (died 1870). (Refer to Appendix F for more information on the Malloy family.)

At the time of their marriage, Ambrose was 24 years of age. Henrietta was born in July 1847. Thus, she was age 20 years, 8 months at that time.

One can only speculate, but it seems likely that Henrietta was a beautiful and charming young woman, and it seems likely that Ambrose loved her deeply. It is probable that Ambrose considered Henrietta to be the love of his life.

However, tragically, Henrietta died suddenly on 04 Apr 1869, at age 21 years, 9 months, just one year and one month after the wedding.

| NEW   | YORK      | HERALD,      | TUESDAY,       | APRIL      | 6, 1869 |
|-------|-----------|--------------|----------------|------------|---------|
| 1     |           |              | ······         |            |         |
| H     | ARNES,-   | Suddenly o   | on Sunday,     | April 4,   | HEN-    |
| RIE   | TTA, WIIE | of Anibrose  | E. Barnes, a   | ind only d | augn-   |
| ter   | of the la | s months.    | s. and Harris  | et Mailoy, | aged    |
|       |           |              | be held at t   | he reside  | TA 950  |
|       |           |              | oss street, Wi |            |         |
| I (Tu | esday) af | ternoos, at  | two o'clock    | . Friend   | s and 1 |
| reh   | atives of | the family a | are invited to | attend w   | ithout  |
| fur   | ther not  | ce.          |                |            |         |

1869 Death notice for Henrietta Malloy Barnes

.

Ambrose was obviously devastated by the death of his young wife.

After his wife's death, Ambrose moved back in with his parents. It would be another 7 years before Ambrose would marry again.