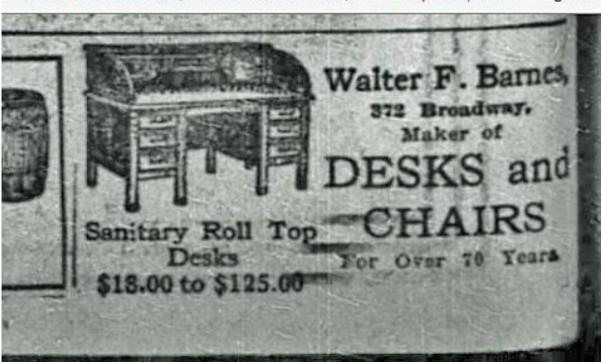

[After the company Ambrose E. Barnes & Brother went bankrupt in 1904, the company was revived by his brother, Walter Frederick Barnes. Walter continued the company until, at least, 1915 under the name "Walter F. Barnes Company".<sup>10</sup>]

1903 (at age 59): 191 (sic?) Canal Street, New York City, with an additional office at 372 Broadway (NY City Directory)

1904 (at age 60): 200 Canal, New York City (Brooklyn City Directory)

There was also an assembly plant was in Greenpoint, Brooklyn (Obituary)